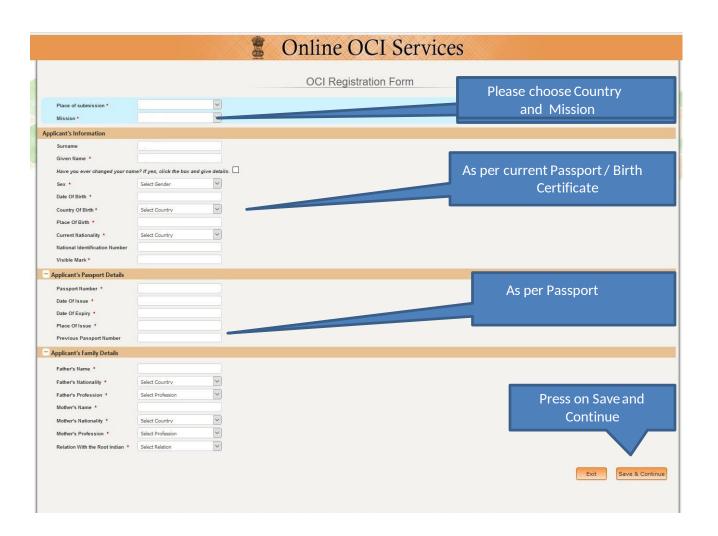

## https://ociservices.gov.in/





















If your photo and signature are accepted you can press upload to submit







## OCI Registration Part-B

Other Details of Applicant

○Yes ® No

○Yes ® No

○Yes ® No

○Yes ® No

| Citizenship Details                                                                                                                                                            |       |      |
|--------------------------------------------------------------------------------------------------------------------------------------------------------------------------------|-------|------|
| Have you/any member of your family applied for Overseas Citizen of India registration earlier? * If YES, give details:                                                         | ○Yes  | ® No |
| •