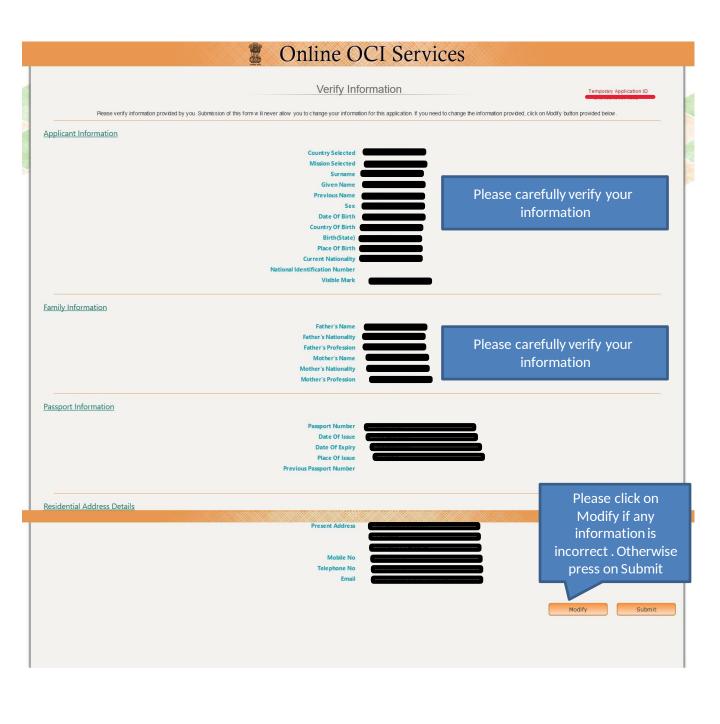

## https://ociservices.gov.in/





















If your photo and signature are accepted you can press upload to submit







## OCI Registration Part-B

Other Details of Applicant

○Yes ® No

○Yes ® No

○Yes ® No

○Yes ® No

| Citizenship Details                                                                                                                                                            |       |      |
|--------------------------------------------------------------------------------------------------------------------------------------------------------------------------------|-------|------|
| Have you/any member of your family applied for Overseas Citizen of India registration earlier? * If YES, give details:                                                         | ○Yes  | ® No |
| •