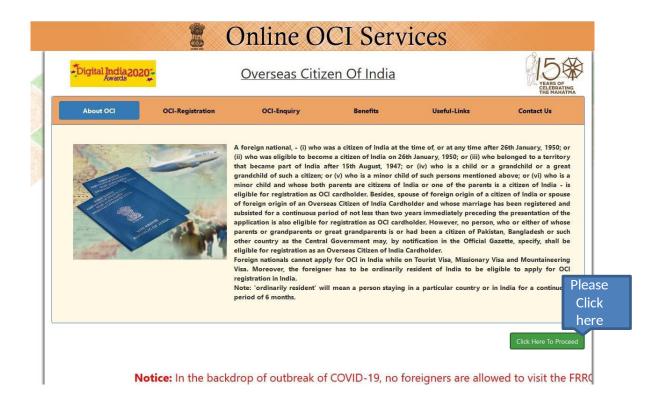

## https://ociservices.gov.in/





















If your photo and signature are accepted you can press upload to submit







## OCI Registration Part-B

Other Details of Applicant

○Yes ® No

○Yes ® No

○Yes ® No

○Yes ® No

| Citizenship Details                                                                                                                                                            |       |      |
|--------------------------------------------------------------------------------------------------------------------------------------------------------------------------------|-------|------|
| Have you/any member of your family applied for Overseas Citizen of India registration earlier? * If YES, give details:                                                         | ○Yes  | ® No |
| •