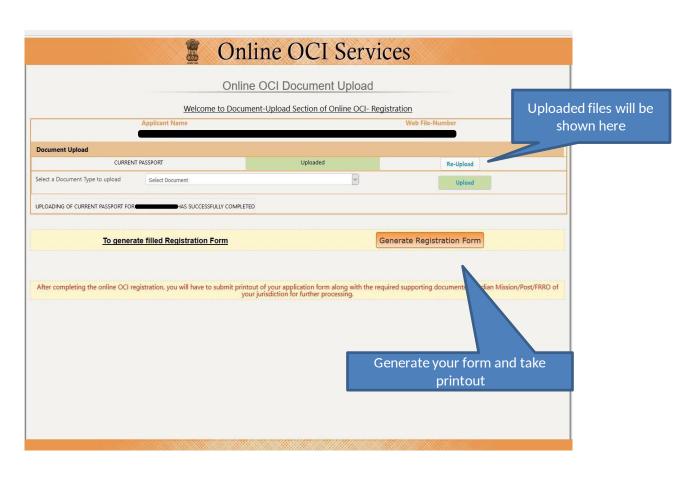

Fraud? \*

If YES, please give full particulars / details

Whether the applicant (other than minor child/children) has worked / is working in Armed Forces/Para-military/Police/security

Yes 

No If YES, give specific details

Have you undergone compulsory military/police/home conscription/training in your native country? \* ○Yes ® No If YES, period of compulsory training/conscription:

Are you still serving in armed / police forces beyond compulsory training period prescribed by rule in that country (Not applicable to a minor child)? \*

Currently under any investigation?\* If YES, please give details:

Wanted for questioning? If YES, please give details:

If YES, please give details:

+ Present Nationality Details + Other Details

Please read and select

applicable answers

Submit