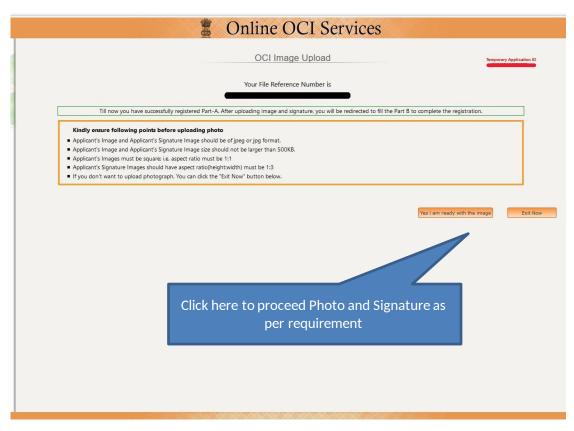

## https://ociservices.gov.in/





















If your photo and signature are accepted you can press upload to submit







## OCI Registration Part-B

Other Details of Applicant

○Yes ® No

○Yes ® No

○Yes ® No

○Yes ® No

| Citizenship Details                                                                                                                                                            |       |      |
|--------------------------------------------------------------------------------------------------------------------------------------------------------------------------------|-------|------|
| Have you/any member of your family applied for Overseas Citizen of India registration earlier? * If YES, give details:                                                         | ○Yes  | ® No |
| •