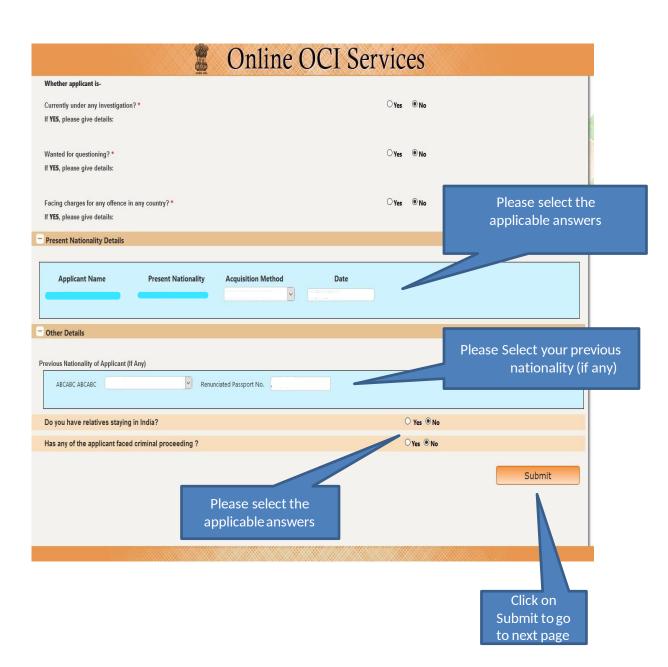

## https://ociservices.gov.in/

If your photo and signature are accepted you can press upload to submit