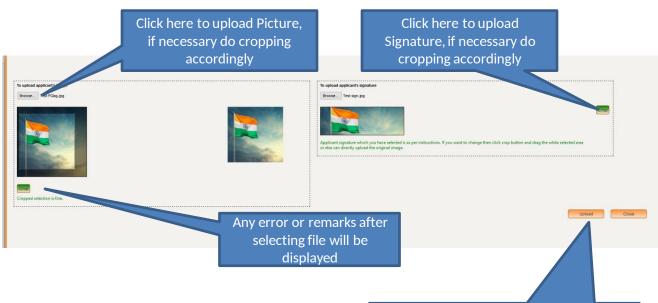

## https://ociservices.gov.in/

If your photo and signature are accepted you can press upload to submit