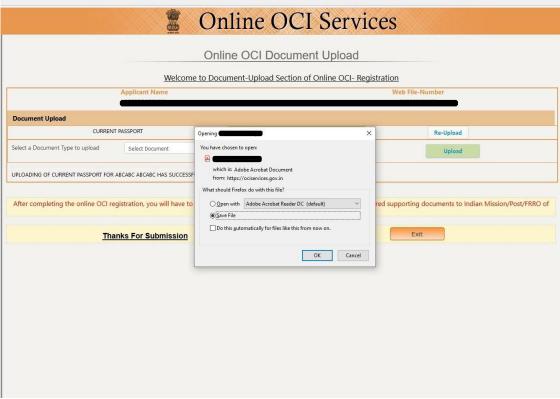

aud? \*

If YES, please give full particulars / details

Whether the applicant (other than minor child/children) has worked / is working in Armed Forces/Para-military/Police/security

Yes 

No If YES, give specific details

Have you undergone compulsory military/police/home conscription/training in your native country? \* ○Yes ® No If YES, period of compulsory training/conscription:

Are you still serving in armed / police forces beyond compulsory training period prescribed by rule in that country (Not applicable to a minor child)? \*

Currently under any investigation?\* If YES, please give details:

Wanted for questioning? If YES, please give details:

If YES, please give details:

+ Present Nationality Details + Other Details

Please read and select

applicable answers

Submit