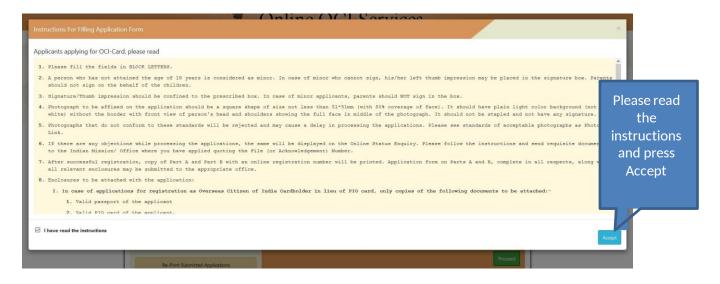

## https://ociservices.gov.in/





















If your photo and signature are accepted you can press upload to submit







## OCI Registration Part-B

Other Details of Applicant

○Yes ® No

○Yes ® No

○Yes ® No

○Yes ® No

| Citizenship Details                                                                                                                                                            |       |      |
|--------------------------------------------------------------------------------------------------------------------------------------------------------------------------------|-------|------|
| Have you/any member of your family applied for Overseas Citizen of India registration earlier? * If YES, give details:                                                         | ○Yes  | ® No |
| •