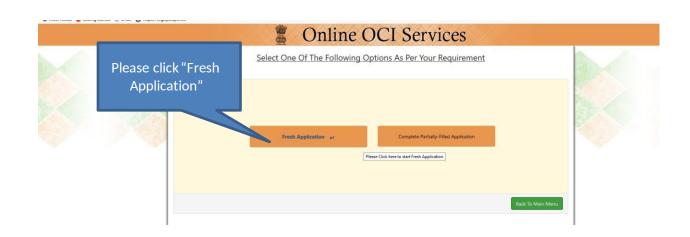

## https://ociservices.gov.in/





















If your photo and signature are accepted you can press upload to submit







## OCI Registration Part-B

Other Details of Applicant

○Yes ® No

○Yes ® No

○Yes ® No

○Yes ® No

| Citizenship Details                                                                                                                                                            |       |      |
|--------------------------------------------------------------------------------------------------------------------------------------------------------------------------------|-------|------|
| Have you/any member of your family applied for Overseas Citizen of India registration earlier? * If YES, give details:                                                         | ○Yes  | ® No |
| •