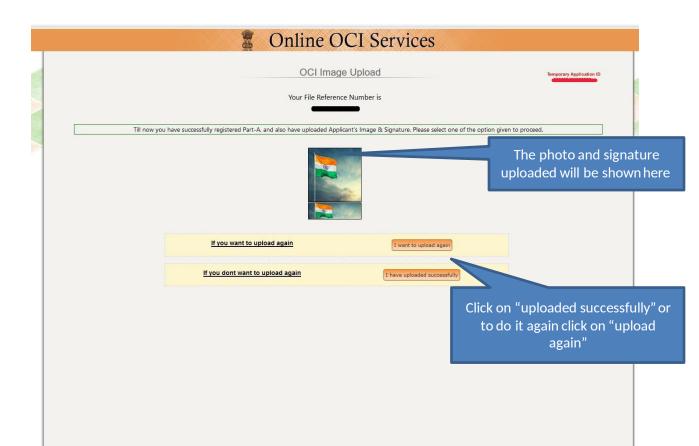

## https://ociservices.gov.in/





















If your photo and signature are accepted you can press upload to submit







## OCI Registration Part-B

Other Details of Applicant

○Yes ® No

○Yes ® No

○Yes ® No

○Yes ® No

| Citizenship Details                                                                                                                                                            |       |      |
|--------------------------------------------------------------------------------------------------------------------------------------------------------------------------------|-------|------|
| Have you/any member of your family applied for Overseas Citizen of India registration earlier? * If YES, give details:                                                         | ○Yes  | ® No |
| •