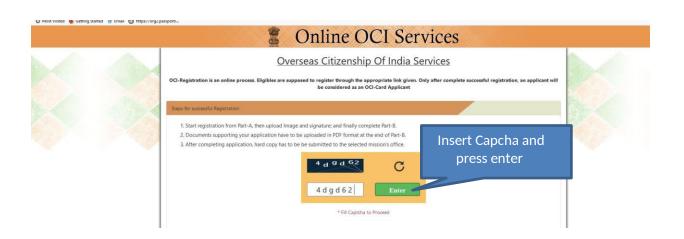

## https://ociservices.gov.in/





















If your photo and signature are accepted you can press upload to submit







## OCI Registration Part-B

Other Details of Applicant

○Yes ® No

○Yes ® No

○Yes ® No

○Yes ® No

| Citizenship Details                                                                                                                                                            |       |      |
|--------------------------------------------------------------------------------------------------------------------------------------------------------------------------------|-------|------|
| Have you/any member of your family applied for Overseas Citizen of India registration earlier? * If YES, give details:                                                         | ○Yes  | ® No |
| •