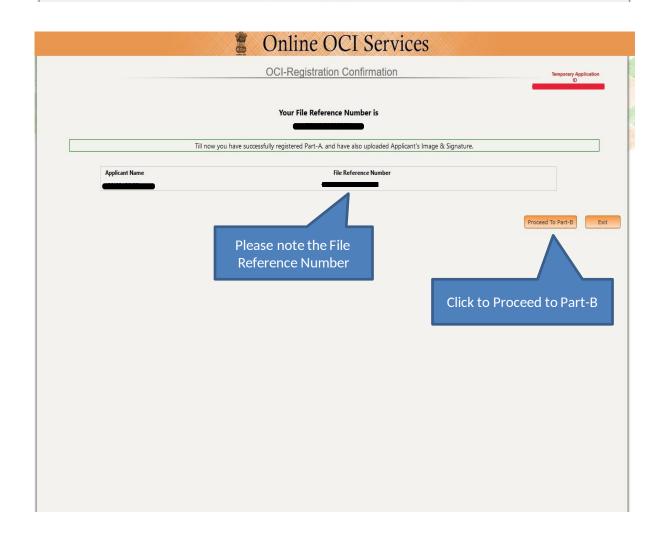

## https://ociservices.gov.in/





















If your photo and signature are accepted you can press upload to submit







## OCI Registration Part-B

Other Details of Applicant

○Yes ® No

○Yes ® No

○Yes ® No

○Yes ® No

| Citizenship Details                                                                                                                                                            |       |      |
|--------------------------------------------------------------------------------------------------------------------------------------------------------------------------------|-------|------|
| Have you/any member of your family applied for Overseas Citizen of India registration earlier? * If YES, give details:                                                         | ○Yes  | ® No |
| •