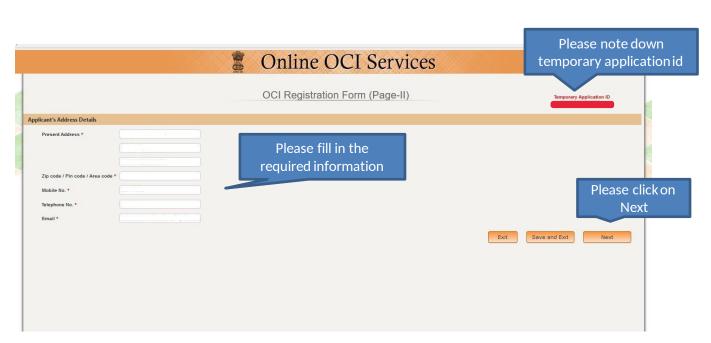

## https://ociservices.gov.in/





















If your photo and signature are accepted you can press upload to submit







## OCI Registration Part-B

Other Details of Applicant

○Yes ® No

○Yes ® No

○Yes ® No

○Yes ® No

| Citizenship Details                                                                                                                                                            |       |      |
|--------------------------------------------------------------------------------------------------------------------------------------------------------------------------------|-------|------|
| Have you/any member of your family applied for Overseas Citizen of India registration earlier? * If YES, give details:                                                         | ○Yes  | ® No |
| •