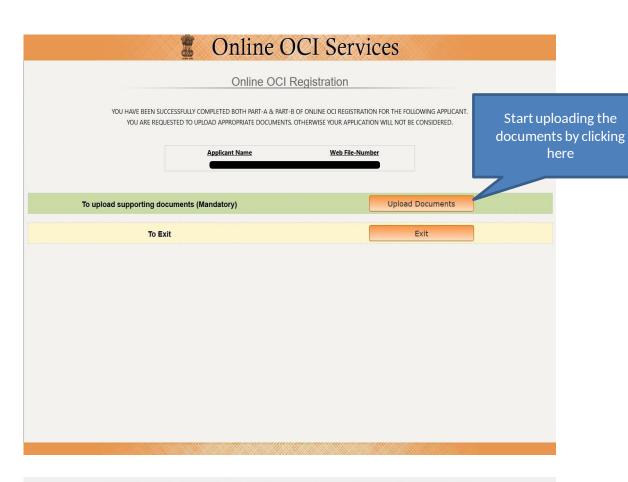

## https://ociservices.gov.in/

If your photo and signature are accepted you can press upload to submit