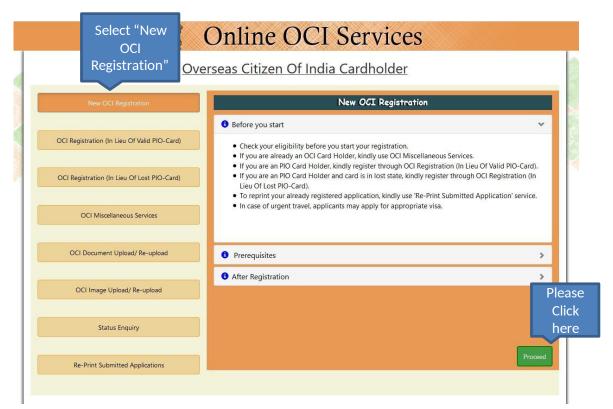

## https://ociservices.gov.in/





















If your photo and signature are accepted you can press upload to submit







## OCI Registration Part-B

Other Details of Applicant

○Yes ® No

○Yes ® No

○Yes ® No

○Yes ® No

| Citizenship Details                                                                                                                                                            |       |      |
|--------------------------------------------------------------------------------------------------------------------------------------------------------------------------------|-------|------|
| Have you/any member of your family applied for Overseas Citizen of India registration earlier? * If YES, give details:                                                         | ○Yes  | ® No |
| •